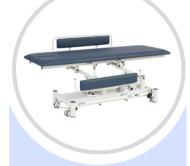

## VersaMobile MCT3

- Freestanding, mobile table
- Size Medium: 27.56" x 74.8"
- Supports 450 lbs

# EveryWay4All Treatment Table

- Feestanding, portable
- Changing surface: 27.5" x 76"
- Supports 496 lbs
- Side rails available
- · Soft, wipeable top

#### Armedica Hi-Lo

- Freestanding, mobile Table
- Size Large: 30" x 76"
- Supports 500 lbs
- Plugs in to standard outlet
- Soft, wipeable top

# Smirthwaite Mobi Changing Table

- Freestanding, Mobile Table
- Size 3 Changing Surface: 30" x 71"
- Supports 500 lbs
- Rechargeable Battery
- Soft, wipeable top

# AdirMed 903-03 Antimicrobial

- Freestanding
- Changing surface: 26" x 71"
- Supports 550 lbs
- Has locking wheels
- Soft, wipeable top

Freestanding Tables: Price Range \$2,000-\$4,000