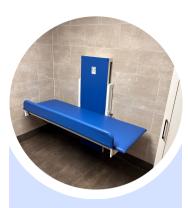

# Smirthwaite Hi Riser

- Wall-Mounted, Folding
- Changing surface 70.9"
   x 25.6' (size 7)
- Narrower width ideal for retrofits
- Supports 440 lbs
- Soft, wipeable top

## Smirthwaite Easi-Lift

- Wall-mounted, folding
- Changing surface: 25.6" x 74.8"
- Narrower width ideal for retrofits
- Supports 500 lbs
- Hard-wired

#### Pressalit 1000

- Wall-mounted, folding
- Changing Surface: 71" x 23.5"
- Narrower width ideal for retrofits
- Supports 441 lbs
- Soft changing surface
- Plugs into standard outlet

#### Foundations Ascent

- Wall-mounted, folding
- Surface is 32" x 72"
- Supports 500 lbs
- Hard-wired or plug-in
- · Safety stop
- Free shipping
- Made in the USA