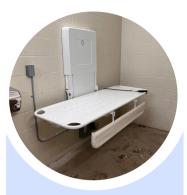

#### Pressalit 2000

- Wall-mounted, folding
- Changing surface: 32"
   x 71"
- Supports 385 lbs
- Hard-wired

#### Pressalit Versa Max

- Wall-mounted, folding
- Changing Surface:
- 32 x 72"
- Supports 440 lbs
- Hard-wired
- Padded top available

#### Koala Care

- Wall-mounted, folding
- Changing surface: 75"
   x 31"
- Supports 500 lbs
- Hard-wired
- Safety stop

#### Pressalit 3000

- · Wall-mounted, folding
- Changing surface: 75"
   x 31"
- Supports 440 lbs
- Hard-wired

Wall-Mounted Tables: Price Range \$8,500- \$10,500