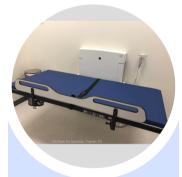

## VersaMobile MCT3

- Freestanding, mobile table
- Size Medium: 27.56" x 74.8"
- Supports 450 lbs

# EveryWay4All Treatment Table

- Feestanding, portable
- Changing surface: 27.5" x 76"
- Supports 496 lbs
- Side rails available
- · Soft, wipeable top

#### Armedica Hi-Lo

- Freestanding, mobile Table
- Size Large: 30" x 76"
- Supports 500 lbs
- Plugs in to standard outlet
- Soft, wipeable top

# Smirthwaite Mobi Changing Table

- Freestanding, Mobile Table
- Size 3 Changing Surface: 30" x 71"
- Supports 500 lbs
- Rechargeable Battery
- Soft, wipeable top

# AdirMed 903-03 Antimicrobial

- Freestanding
- Changing surface: 26" x 71"
- Supports 550 lbs
- Has locking wheels
- Soft, wipeable top

Freestanding Tables: Price Range \$2,000-\$4,000