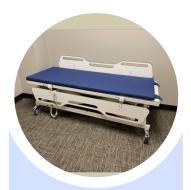

## VersaMobile MCT3

- Freestanding, mobile table
- Size Medium: 27.56" x 74.8"
- Supports 450 lbs