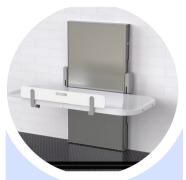

# Smirthwaite Hi Riser

- Wall-Mounted, Folding
- Changing surface 70.9"
   x 25.6' (size 7)
- Narrower width ideal for retrofits
- Supports 440 lbs
- Soft, wipeable top

## Smirthwaite Easi-Lift

- Wall-mounted, folding
- Changing surface: 25.6" x 74.8"
- Narrower width ideal for retrofits
- Supports 500 lbs
- Hard-wired

#### Pressalit 1000

- Wall-mounted, folding
- Changing Surface: 71" x 23.5"
- Narrower width ideal for retrofits
- Supports 441 lbs
- Soft changing surface
- Plugs into standard outlet

#### Foundations Ascent

- Wall-mounted, folding
- Surface is 32" x 72"
- Supports 500 lbs
- Hard-wired or plug-in
- · Safety stop
- Free shipping
- Made in the USA