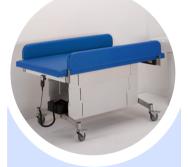

# AdirMed 903-03 Antimicrobial

- Freestanding
- Changing surface: 26" x 71"
- Supports 550 lbs
- Has locking wheels
- Soft, wipeable top

Freestanding Tables: Price Range \$2,000-\$4,000