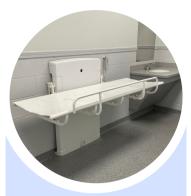

# Wall-Mounted Tables: Price Range \$4,600 - \$8,000

#### Pressalit 2000

- Wall-mounted, folding
- Changing surface: 32"
   x 71"
- Supports 385 lbs
- Hard-wired

#### Pressalit Versa Max

- Wall-mounted, folding
- Changing Surface:
- 32 x 72"
- Supports 440 lbs
- Hard-wired
- Padded top available

#### Koala Care

- Wall-mounted, folding
- Changing surface: 75"
   x 31"
- Supports 500 lbs
- Hard-wired
- Safety stop

#### Pressalit 3000

- · Wall-mounted, folding
- Changing surface: 75"
   x 31"
- Supports 440 lbs
- Hard-wired

Wall-Mounted Tables: Price Range \$8,500- \$10,500