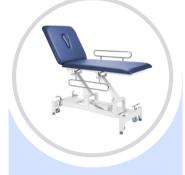

#### Armedica Hi-Lo

- Freestanding, mobile Table
- Size Large: 30" x 76"
- Supports 500 lbs
- Plugs in to standard outlet
- Soft, wipeable top