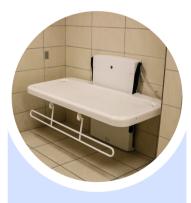

# Smirthwaite Hi Riser

- Wall-Mounted, Folding
- Changing surface 70.9"
   x 25.6' (size 7)
- Narrower width ideal for retrofits
- Supports 440 lbs
- Soft, wipeable top

## Smirthwaite Easi-Lift

- Wall-mounted, folding
- Changing surface: 25.6" x 74.8"
- Narrower width ideal for retrofits
- Supports 500 lbs
- Hard-wired

#### Pressalit 1000

- Wall-mounted, folding
- Changing Surface: 71" x 23.5"
- Narrower width ideal for retrofits
- Supports 441 lbs
- Soft changing surface
- Plugs into standard outlet

#### Foundations Ascent

- Wall-mounted, folding
- Surface is 32" x 72"
- Supports 500 lbs
- Hard-wired or plug-in
- · Safety stop
- Free shipping
- Made in the USA