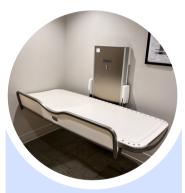

## VersaMobile MCT3

- Freestanding, mobile table
- Size Medium: 27.56" x 74.8"
- Supports 450 lbs

# EveryWay4All Treatment Table

- Feestanding, portable
- Changing surface: 27.5" x 76"
- Supports 496 lbs
- Side rails available
- · Soft, wipeable top

#### Armedica Hi-Lo

- Freestanding, mobile Table
- Size Large: 30" x 76"
- Supports 500 lbs
- Plugs in to standard outlet
- Soft, wipeable top

# Smirthwaite Mobi Changing Table

- Freestanding, Mobile Table
- Size 3 Changing Surface: 30" x 71"
- Supports 500 lbs
- Rechargeable Battery
- Soft, wipeable top

# AdirMed 903-03 Antimicrobial

- Freestanding
- Changing surface: 26" x 71"
- Supports 550 lbs
- Has locking wheels
- Soft, wipeable top

Freestanding Tables: Price Range \$2,000-\$4,000