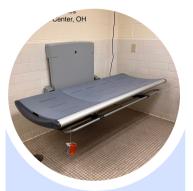

# Smirthwaite Hi Riser

- Wall-Mounted, Folding
- Changing surface 70.9"
   x 25.6' (size 7)
- Narrower width ideal for retrofits
- Supports 440 lbs
- Soft, wipeable top

## Smirthwaite Easi-Lift

- Wall-mounted, folding
- Changing surface: 25.6" x 74.8"
- Narrower width ideal for retrofits
- Supports 500 lbs
- Hard-wired

#### Pressalit 1000

- Wall-mounted, folding
- Changing Surface: 71" x 23.5"
- Narrower width ideal for retrofits
- Supports 441 lbs
- Soft changing surface
- Plugs into standard outlet

#### Foundations Ascent

- Wall-mounted, folding
- Surface is 32" x 72"
- Supports 500 lbs
- Hard-wired or plug-in
- · Safety stop
- Free shipping
- Made in the USA

#### Pressalit 2000

- Wall-mounted, folding
- Changing surface: 32"
   x 71"
- Supports 385 lbs
- Hard-wired

#### Pressalit Versa Max

- Wall-mounted, folding
- Changing Surface:
- 32 x 72"
- Supports 440 lbs
- Hard-wired
- Padded top available

#### Koala Care

- Wall-mounted, folding
- Changing surface: 75"
   x 31"
- Supports 500 lbs
- Hard-wired
- Safety stop

#### Pressalit 3000

- · Wall-mounted, folding
- Changing surface: 75"
   x 31"
- Supports 440 lbs
- Hard-wired

Wall-Mounted Tables: Price Range \$8,500- \$10,500