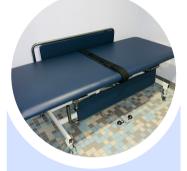

# Smirthwaite Mobi Changing Table

- Freestanding, Mobile Table
- Size 3 Changing Surface: 30" x 71"
- Supports 500 lbs
- Rechargeable Battery
- Soft, wipeable top